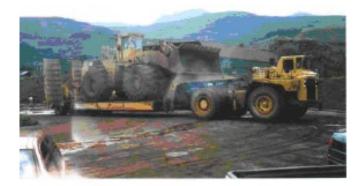

## **Brake Force intensifier for Heavy Trailers**

The miniBOOSTER G-model can solve brake force problems on-off highway trailers, for example heavy equipment for use in mines etc.

Driving downhill with heavy loaded trailers can cause trouble, due to the lack of brake force.