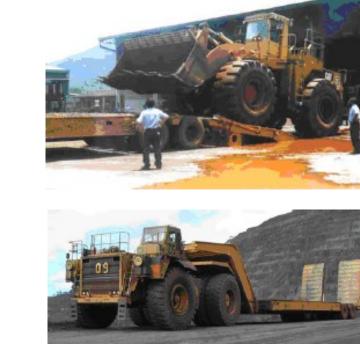

## **Brake Force intensifier for Heavy Trailers**

The miniBOOSTER G-model can solve brake force problems on-off highway trailers, for example heavy equipment for use in mines etc.

Driving downhill with heavy loaded trailers can cause trouble, due to the lack of brake force.