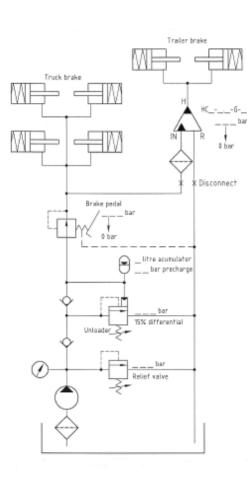

By using a miniBOOSTER hydraulic intensifier the brake force can be increased.

The G-model allows the brake force to follow the truck brake force proportionally up and down in pressure. As the system provides full brake force with no pressure, the safety issue is well controlled.

Quick connectors are a potential dirt source. A filter is added to avoid dirt from entering into the hydraulic brake system.

miniBOOSTER® HYDRAULICS A/S

- Tel.: +45 7442 9292
- Fax: +45 7442 4204
- info@minibooster.com