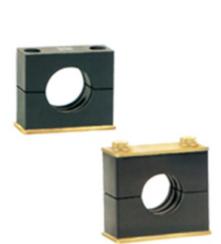

Internal precision parts are located in the middle section of the miniBOOSTER.

**DO NOT** mount on the middle part

Vibration and noise that occur from normal operation of the intensifier can be controlled by using plastic holders such as pipe clamps. Their reducing features are appreciated as being an important contribution to environmental protection and occupational health and safety.