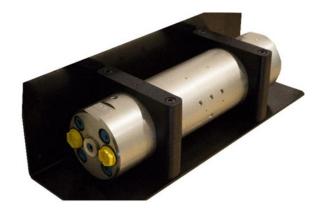

## **Mounting of a miniBOOSTER**

Proper mounting of a miniBOOSTER intensifier offers several benefits, such as less noise, less vibrations and trouble-free functions.

To insure a trouble-free function it is important not to squeeze the miniBOOSTER too hard and to mount it on the end-piece sections.

Internal precision parts are located in the middle section of the miniBOOSTER.

**DO NOT** mount on the middle part

Vibration and noise that occur from normal operation of the intensifier can be controlled by using plastic holders such as pipe clamps. Their reducing features are appreciated as being an important contribution to environmental protection and occupational health and safety.